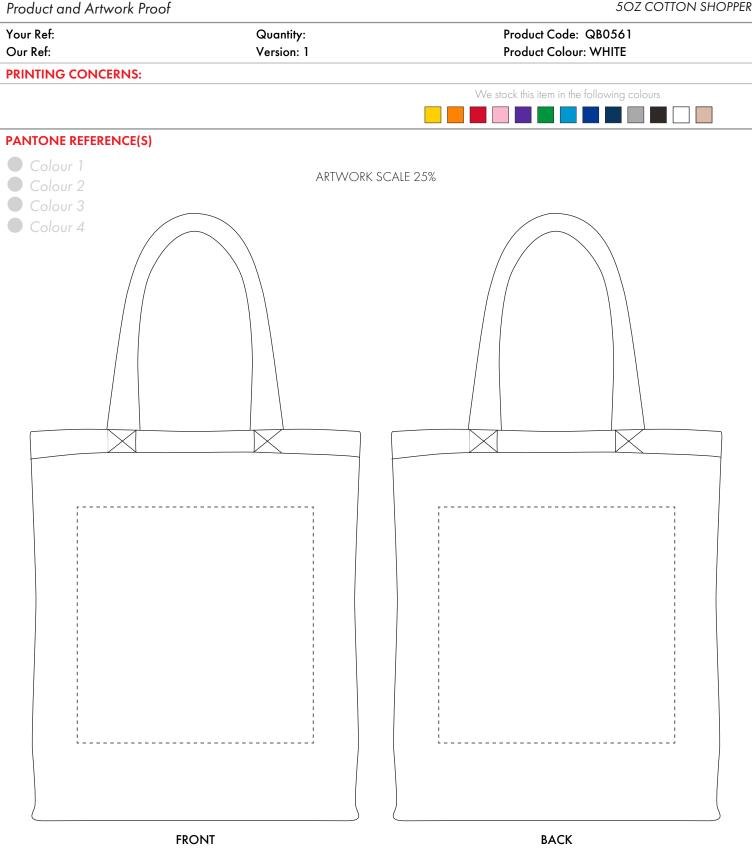

The dashed line is to demonstrate print area and will not appear on your printed item